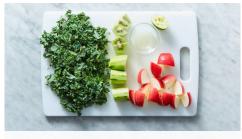

4. Prep kiwi-lime smoothie

Strip **kale leaves** from stems. Discard stems and coarsely chop 3 cups leaves (save rest for own use). Cut skin from **kiwi**, then cut fruit into 2-inch pieces. Peel, trim, and cut **cucumber** into 2-inch pieces. Cut **apples** in half, remove core and seeds, then cut into 2-inch pieces. Squeeze **2 teaspoons lime juice** into a blender.