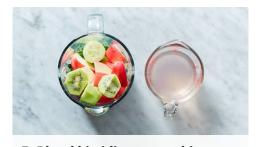

4. Prep kiwi-lime smoothie

Strip **kale leaves** from stems. Discard stems and coarsely chop 3 cups leaves (save rest for own use). Cut skin from **kiwi**, then cut fruit into 2-inch pieces. Peel, trim, and cut **cucumber** into 2-inch pieces. Cut **apples** in half, remove core and seeds, then cut into 2-inch pieces. Squeeze **2 teaspoons lime juice** into a blender.

Add 2 cups ice and blend on high until smooth.

3. Serve mango smoothie

Pour into glasses and serve. Enjoy!

5. Blend kiwi-lime smoothie

Add chopped kale, kiwi, cucumbers, apples, and honey to the blender. Add 1½ cups liquid of your choice (we like coconut water for this smoothie) and blend until smooth. Add 2 cups ice and blend on high until smooth.