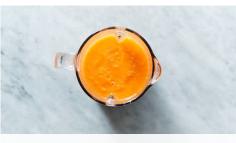

2. Blend mango smoothie

Combine orange, mango, and carrot pieces, chopped ginger, and a pinch of salt in a blender. Add 1 cup liquid of your choice (we like coconut water for this smoothie) and blend until smooth.

Add 2 cups ice and blend on high until smooth.

3. Serve mango smoothie

Pour into glasses and serve. Enjoy!

5. Blend kiwi-lime smoothie

Add chopped kale, kiwi, cucumbers, apples, and honey to the blender. Add 1½ cups liquid of your choice (we like coconut water for this smoothie) and blend until smooth. Add 2 cups ice and blend on high until smooth.